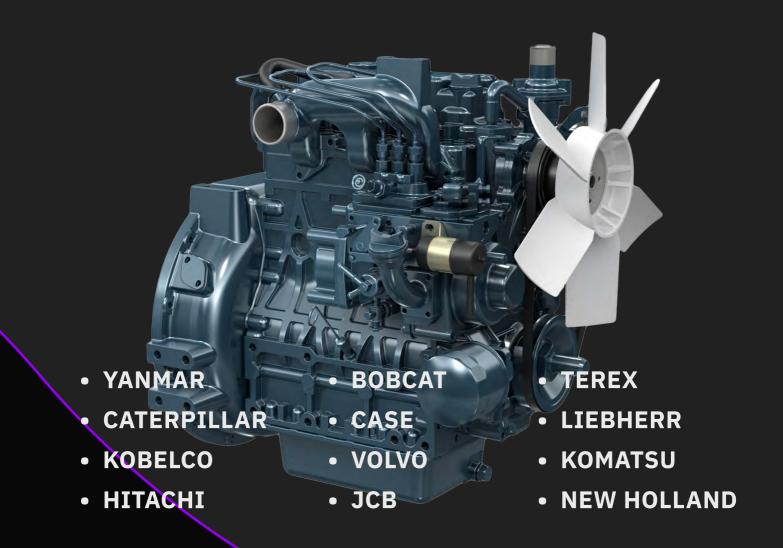

## EXCAVATORS BULLDOZERS CRANES, DUMPERS

583

- DEUTZ
- VALTRA
- JCB
- MASSEY FERGUSSON
- JOHN DEERE
- KUBOTA
- MANITOU
- CASE / NEW HOLLAND

We supply Engines for most common agricultural machines Brands