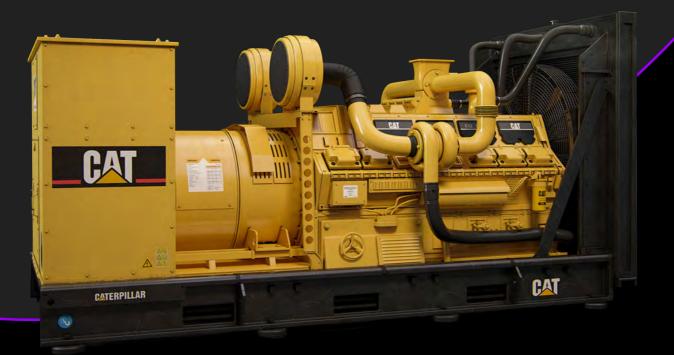

# POWER GENSET MINING FORESTRY TRUCKS, SHIPS

- MAN
- IVECO
- CATERPILLAR
- YANMAR

- KUBOTA
- PERKINS
- CUMMINS
- ISUZU
- MITSUBISHI

Powerful diesel engines to be exclusively used for large-size industrial equipment, generator units